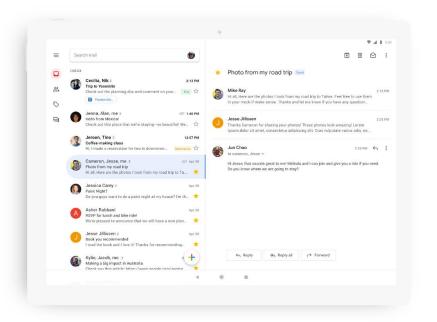

#### Install the apps on your mobile devices for a better learning experience

SAINT JOSEPH

For a better communication between students, professors and our university staff, we recommend using the Gmail app on your mobile/portable devices.