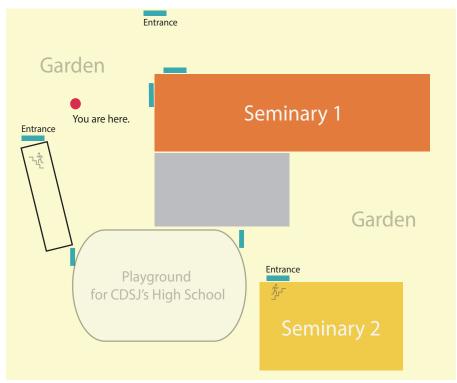

# Location of the Campus

Address: 5 Largo de Sto. Agostinho, St. Joseph's Seminary, Macau 地址: 澳門崗頂前地五號聖若瑟修院