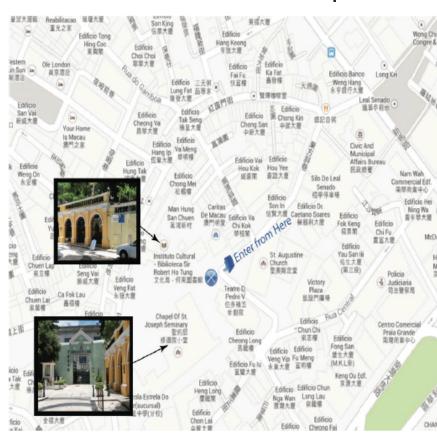

# Location of the Campus

Address: 5 Largo de Sto. Agostinho, St. Joseph's Seminary, Macau 地址: 澳門崗頂前地五號聖若瑟修院

### Location of the Campus

Address: 5 Largo de Sto. Agostinho, St. Joseph's Seminary, Macau

地址: 澳門崗項前地五號聖若瑟修院