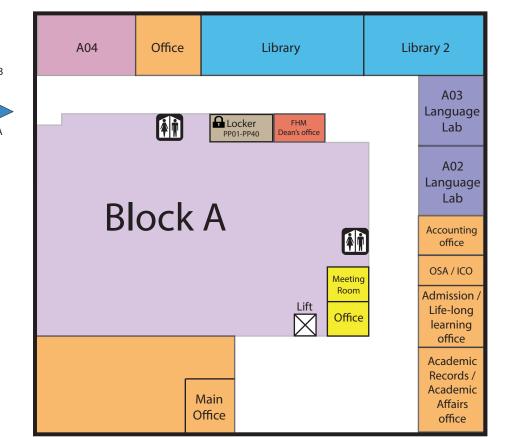

# Rooms at NAPE 1 Campus

Address: Rua de Londres 16, Macau, China

地址: 中國澳門倫敦街16號