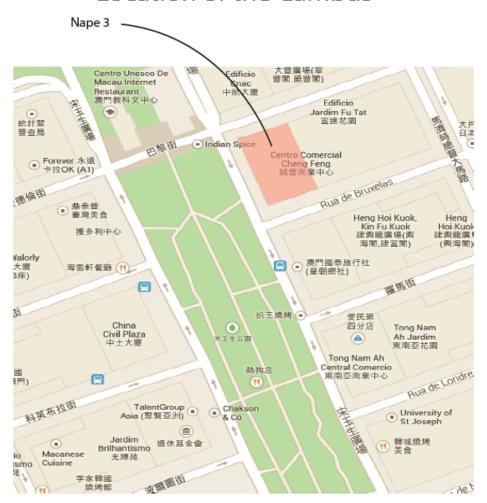

### Rooms at NAPE 3 Campus

#### Location of the Campus

Address: Rua Alameda Dr. Carlos D' Assumpção, Cheng Feng Centro Comercial, 9th Floor, Macau 地址: 澳門宋玉生廣場誠豐商業中心 9字樓全層