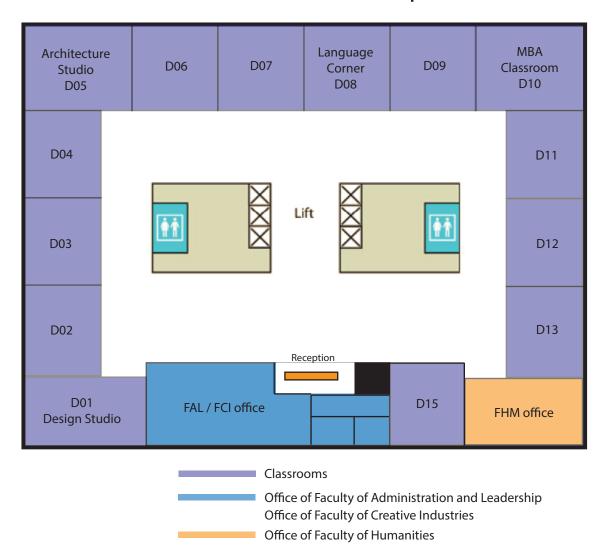

# Rooms at NAPE 1 Campus





Address: Rua de Londres 16, Macau, China

地址: 中國澳門倫敦街16號



### Rooms at NAPE 3 Campus



#### Location of the Campus



Address: Rua Alameda Dr. Carlos D' Assumpção, Cheng Feng Centro Comercial, 9th Floor, Macau 地址: 澳門宋玉生廣場誠豐商業中心 9字樓全層



### **Rooms at Seminary Campus**

#### Entrance **Ground Floor** Office for Vice-Rector's E02 E03 **Student Affairs** office Reception Entrance 1st Floor **FRS** Library E04 E06 E07 Dean's office Classrooms FRS/FPE office Vice-Rector's office Office for Student Affairs Library Office of Dean of Faculty of Religious Studies Office of Faculty of Religious Studies / Faculty of Psychology and Education

# Location of the Campus



Address: 5 Largo de Sto. Agostinho, St. Joseph's Seminary, Macau 地址: 澳門崗頂前地五號聖若瑟修院



# Rooms at Seminary 2 Campus









### Location of the Campus



Address: 5 Largo de Sto. Agostinho, St. Joseph's Seminary, Maca