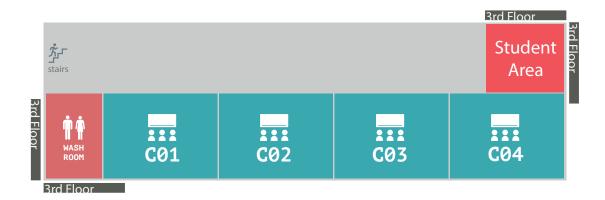

Campus





Address: Rua de Londres 16, Macau, China

地址: 中國澳門倫敦街16號



### Rooms at NAPE 3 Campus



#### Location of the Campus



Address: Rua Alameda Dr. Carlos D' Assumpção, Cheng Feng Centro Comercial, 9th Floor, Macau 地址: 澳門宋玉生廣場誠豐商業中心 9字樓全層



### **Rooms at Seminary Campus**

#### Entrance **Ground Floor** Office for Vice-Rector's E02 E03 **Student Affairs** office Reception Entrance 1st Floor **FRS** Library E04 E06 E07 Dean's office Classrooms FRS/FPE office Vice-Rector's office Office for Student Affairs Library Office of Dean of Faculty of Religious Studies Office of Faculty of Religious Studies / Faculty of Psychology and Education

# Location of the Campus



Address: 5 Largo de Sto. Agostinho, St. Joseph's Seminary, Macau 地址: 澳門崗頂前地五號聖若瑟修院



# Rooms at Seminary 2 Campus









### Location of the Campus



Address: 5 Largo de Sto. Agostinho, St. Joseph's Seminary, Macau

地址: 澳門崗項前地五號聖若瑟修院