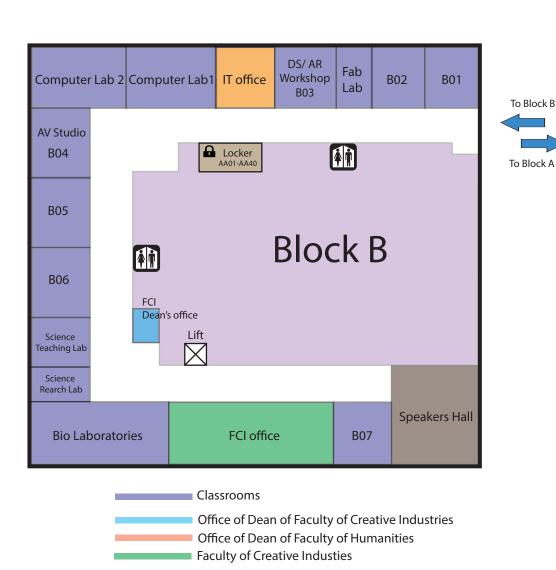

# Rooms at NAPE 1 Campus

Address: Rua de Londres 16, Macau, China

地址: 中國澳門倫敦街16號